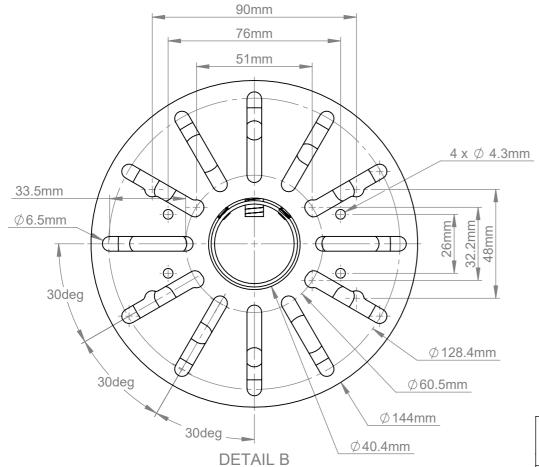

DETAIL A SCALE 3:5

**SCALE 3:5** 

ISOMETRIC VIEW SCALE: 1:8

|   | B-Tech International Design & Manufacturing Limited Part of the B-Tech International Group |                                          |        |        | B-Tech No: | BT5960-FD200                                                                |   |
|---|--------------------------------------------------------------------------------------------|------------------------------------------|--------|--------|------------|-----------------------------------------------------------------------------|---|
|   |                                                                                            |                                          |        |        | Title:     | SYSTEM V - CCTV Ceiling Mount for Dome Surveillance Cameras - 2m Ø38mm Pole | į |
|   | <b>B</b>                                                                                   | OTHERWISE<br>SPECIFIED<br>DIMENSIONS ARE | Size:  | A3     | Revision:  | R01                                                                         |   |
|   | TECH                                                                                       |                                          | Scale: | 1:5    | Date:      | 10/02/2021                                                                  |   |
| n | BETTER BY DESIGN                                                                           |                                          | Sheet: | 1 of 1 | File Name: | BTD-BT5960-FD200                                                            |   |