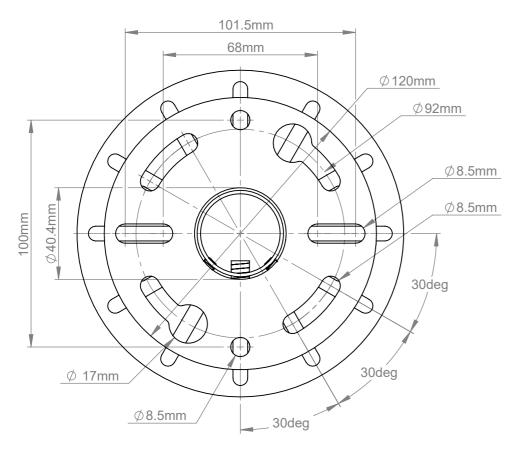

DETAIL A SCALE 3:5

**SCALE 3:5** 

ISOMETRIC VIEW SCALE: 1:8

|   | B-Tech International Design & Manufacturing Limited Part of the B-Tech International Group |                                          |        |        | B-Tech No: | BT5960-FD200                                                                |   |
|---|--------------------------------------------------------------------------------------------|------------------------------------------|--------|--------|------------|-----------------------------------------------------------------------------|---|
|   |                                                                                            |                                          |        |        | Title:     | SYSTEM V - CCTV Ceiling Mount for Dome Surveillance Cameras - 2m Ø38mm Pole | į |
|   | <b>B</b>                                                                                   | OTHERWISE<br>SPECIFIED<br>DIMENSIONS ARE | Size:  | A3     | Revision:  | R01                                                                         |   |
|   | TECH                                                                                       |                                          | Scale: | 1:5    | Date:      | 10/02/2021                                                                  |   |
| n | BETTER BY DESIGN                                                                           |                                          | Sheet: | 1 of 1 | File Name: | BTD-BT5960-FD200                                                            |   |