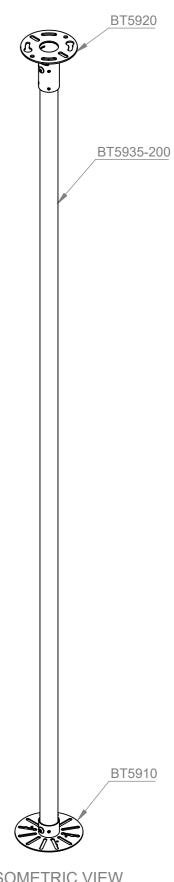

DETAIL A SCALE 3:5

**SCALE 3:5** 

ISOMETRIC VIEW SCALE: 1:8

|   | B-Tech International Design & Manufacturing Limited Part of the B-Tech International Group |                                          |        |        | B-Tech No: | BT5960-FD200                                                                |   |
|---|--------------------------------------------------------------------------------------------|------------------------------------------|--------|--------|------------|-----------------------------------------------------------------------------|---|
|   |                                                                                            |                                          |        |        | Title:     | SYSTEM V - CCTV Ceiling Mount for Dome Surveillance Cameras - 2m Ø38mm Pole | į |
|   | <b>B</b>                                                                                   | OTHERWISE<br>SPECIFIED<br>DIMENSIONS ARE | Size:  | A3     | Revision:  | R01                                                                         |   |
|   | TECH                                                                                       |                                          | Scale: | 1:5    | Date:      | 10/02/2021                                                                  |   |
| n | BETTER BY DESIGN                                                                           |                                          | Sheet: | 1 of 1 | File Name: | BTD-BT5960-FD200                                                            |   |