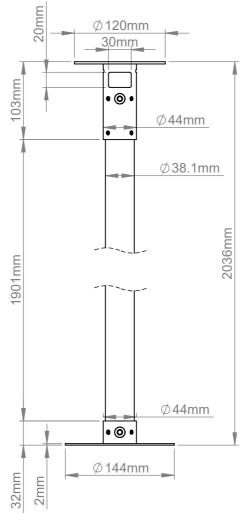

DETAIL A SCALE 3:5

**SCALE 3:5** 

ISOMETRIC VIEW SCALE: 1:8

|   | B-Tech International Design & Manufacturing Limited Part of the B-Tech International Group |                                          |        |        | B-Tech No: | BT5960-FD200                                                                |   |
|---|--------------------------------------------------------------------------------------------|------------------------------------------|--------|--------|------------|-----------------------------------------------------------------------------|---|
|   |                                                                                            |                                          |        |        | Title:     | SYSTEM V - CCTV Ceiling Mount for Dome Surveillance Cameras - 2m Ø38mm Pole | į |
|   | <b>B</b>                                                                                   | OTHERWISE<br>SPECIFIED<br>DIMENSIONS ARE | Size:  | A3     | Revision:  | R01                                                                         |   |
|   | TECH                                                                                       |                                          | Scale: | 1:5    | Date:      | 10/02/2021                                                                  |   |
| n | BETTER BY DESIGN                                                                           |                                          | Sheet: | 1 of 1 | File Name: | BTD-BT5960-FD200                                                            |   |